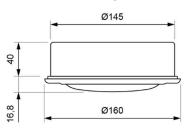

#### Dimensions

# Surface mounting

Recessed mounting hollow (cut:  $\emptyset$  130 mm)

Recessed mounting solid (cut: Ø 150 mm)

DATA SHEET. Model: OR-200 \_ Rev. 01 (March 2024)

LUZNOR Desarrollos Electrónicos, S.L. Paduleta, 47 · 01015 · Vitoria-Gasteiz · 945 200 961 NIF: B01266451 · luznor@luznor.com · www.luznor.com