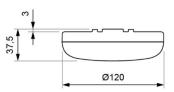

#### Dimensions

# Surface mounting

Recessed mounting hollow (cut:  $\emptyset$  130 mm)

Recessed mounting solid (cut: Ø 150 mm)

DATA SHEET. Model: OR-200 \_ Rev. 01 (March 2024)

LUZNOR Desarrollos Electrónicos, S.L. Paduleta, 47 · 01015 · Vitoria-Gasteiz · 945 200 961 NIF: B01266451 · luznor@luznor.com · www.luznor.com