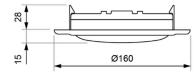

#### Dimensions

# Surface mounting

Recessed mounting hollow (cut:  $\emptyset$  130 mm)

Recessed mounting solid (cut: Ø 150 mm)

DATA SHEET. Model: OR-200 \_ Rev. 01 (March 2024)

LUZNOR Desarrollos Electrónicos, S.L. Paduleta, 47 · 01015 · Vitoria-Gasteiz · 945 200 961 NIF: B01266451 · luznor@luznor.com · www.luznor.com